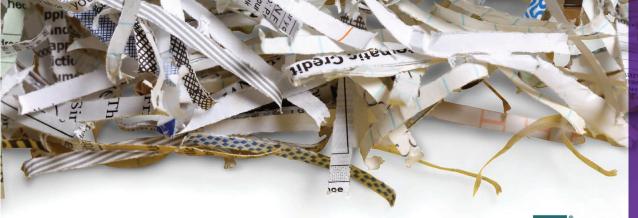

### **DOCUMENT DESTRUCTION**

**Offsite Shredding** – documents are picked up from your facility, delivered, and destroyed in a secure facility.

**On-Site Shredding** – documents are collected and destroyed at your facility in a secure mobile shredder.