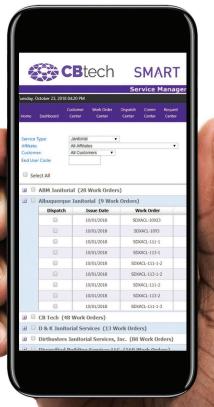

## THE GAME CHANGER

SMART™ Service Management Accounting Reporting Tool

CB Tech offers a proven innovative solution to manage the complete life cycle of managed service delivery. SMART<sup>TM</sup> is founded on Exceptions Management, allowing for quick identification and notification of exceptions, resulting in timely resolution. Extensive automation maximizes work order flow efficiency and effectiveness. Automated processes, acknowledgements, and notifications are implemented throughout. And it's designed with scalability in mind. A single processor can process over 19,000 transactions per month!